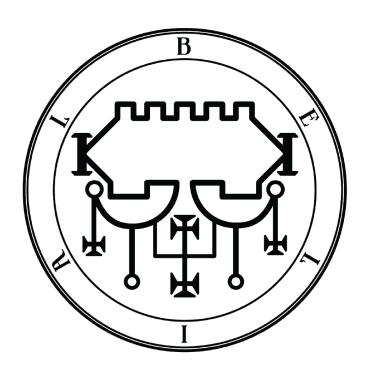

| 1. BELIAL             | 105 |
|-----------------------|-----|
| 2. LEVIATHAN          | 107 |
| 3. MAMMON             | 109 |
| 4. BEELZEBUB          | 111 |
| 5. ASMODEUS           | 113 |
| 6. BELPHEGOR          | 115 |
| 7.THE 7 <sup>TH</sup> | 117 |
| 8.VINE                | 119 |
| 9. AZAZEL             | 121 |
| 10. BALAAM            | 123 |
| 11. MARDUK            | 125 |
| 12. LUCIFUGE          | 127 |
| 13. BIME              | 129 |
| 14.VALAC              | 131 |
| 15.THOTH              | 133 |
| 16. BA'AL             | 135 |
| 17. GLASYA            | 137 |
| 18. SABNOCK           | 139 |
| 19. BELETH            | 141 |
| 20. ISHTAR            | 143 |
| 21. ELIGOS            | 145 |
| 22. ASTAROTH          | 147 |
| 23. AGARES            | 149 |
| 24. BARBATOS          | 151 |
| 25. SITRI             | 153 |
| 26. SAMAEL            | 155 |
| 27. AMDUSIAS          | 157 |
| 28. RA                | 159 |
| 29. PAIMON            | 161 |
| 30. FORNEUS           | 163 |
| 31. BIFRONS           | 165 |
| 32.VASSAGO            | 167 |
| 33. NABERIUS          | 169 |
| 34. OSE               | 171 |