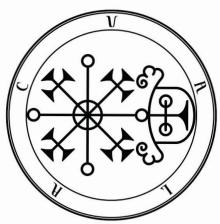

#### **Directions**

- Take glass jar and fill it halfway with honey
- Insert all of the ingredients in jar except for candle, paper and pen
- On the piece of paper write your full legal name and the amount of money in your bank account
- Then turn the number so it is vertical and write the names Mammon, Clauneck and Valac across the number horizontally
- Place paper in jar. Seal the lid. Light the green candle.
- Let the wax of the green candle drip over the top of the jar while saying the following incantation:

MEMINI TE PRECOR,
FIAT MIHI, SACRILEGAS TRINITAS IN DIVITIIS TOLLES
MEIS DUCERE VITAM MUTARE VIAS MEAS
ET VIDEBIS ME PROPTER MELIORA DIES.
VI PECUNIAE TER PETO NASCUNTURQUE LIGNO
—IT IS DONE

Plant this beneath a tree at only either midnight or three in the morning.















MEMINI TE PRECOR,
FIAT MIHI, SACRILEGAS TRINITAS IN DIVITIIS TOLLES
MEIS DUCERE VITAM MUTARE VIAS MEAS
ET VIDEBIS ME PROPTER MELIORA DIES.
VI PECUNIAE TER PETO NASCUNTURQUE LIGNO.





# **EGYPTIAN FIDELITY RITE**

#### Purpose

Bind you and your lover together for eternity

#### **Materials**

- A small cut portion of clothing from your lover
- A piece of hair from your lover
- Gather the same items from yourself
- Acacia
- African Violet
- Almond or fractionated coconut oil

#### Instruction

- 1. Make a knot with both of your samples of hair.
- 2. Make a knot of each of your clothing tied together with the hair inside.
- 3. Tie red ribbon or string around the knot
- 4. Put mass of cloth, hair, and ribbon in a pit or cauldron
- 5. Put in a generous amount of Acacia and African Violet o