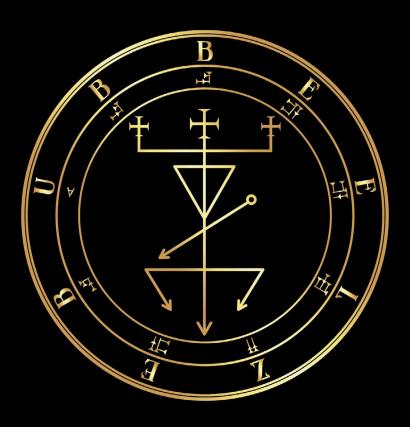

#### **Materials**

Names and Sigils of all 90 Demons

#### Instructions

- In a dark, candlelit room, sit down with your book and turn to the demonic sigil section
- Without looking at the sigil and the name of the Demon it belongs to, hover your hand slightly above sigil
- Take a few moments to notice if you sense any pull on your hand towards the sigil
- Turn the page and repeat this process until you've gone through all 90 Demons in this book
- Make a note of any Demons you feel a particular pull towards