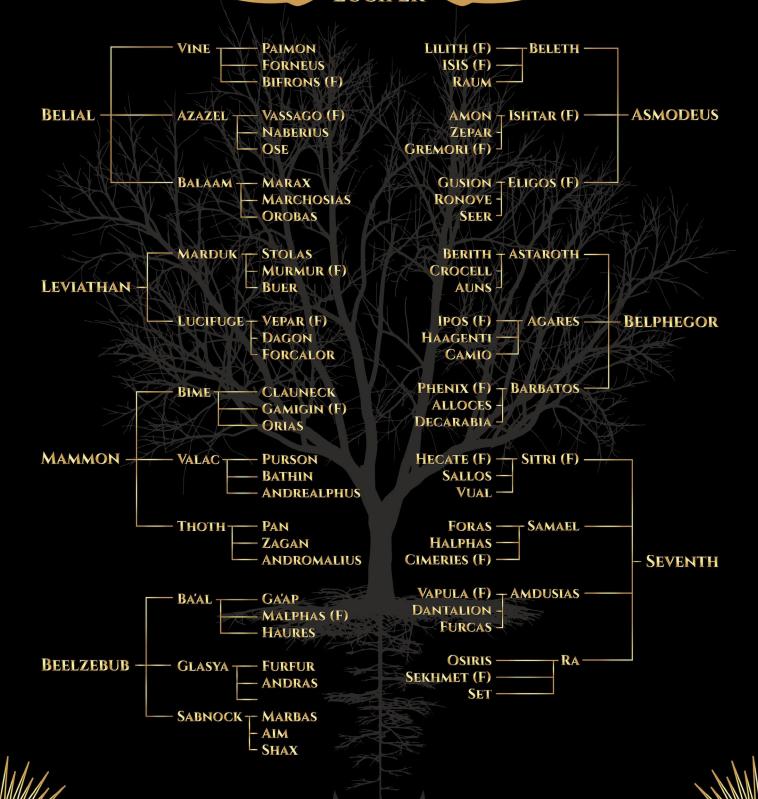

#### **DEMONIC FAMILY TREE**

emons have been cataloged by man for well over two thousand years. As a result, anyone wishing to study Demonology will find several versions of Demonic hierarchies with different systems of classification to choose from. We can thank Johan Weyer for putting together the most complex classification ever to exist. Over seven thousand Demons serving under 72 Princes of Hell! Johan was a well-known demonologist, and although the effort he put into this contribution is truly remarkable, it is unfortunately nowhere near accurate. It should be noted that this is fact —but not mentioned as a knock to Johan. Despite the numerous attempts throughout history to create an accurate portrayal of Hell's hierarchy, none of them really come close to being an accurate representation.

For all the differences in order, authority, abilities, and physical descriptions to be found amongst the different published works; one thing that continues to this today is referring to Demons by titles such as King, Duke, Earl, etc. even though these are not actual positions in Hell.

Fortunately, reality is far less complicated than what Weyer and other Demonologists have been teaching. There are only Seven Princes of Hell—not 72.

Lucifer is at the very top of the hierarchy and holds authority over all. He is the Emperor of Hell. The remaining Demons fall in one of three tiers based on age which represents the Royal Court. Tier one is the seven Princes. Directly below them, you have the original fallen Angels found in tier two. Tier three belongs to their offspring.

With regards to titles in the Royal Court you have the Princes and Princess—that is all. As mentioned earlier, Kings, Dukes, Earls don't exist in Hell. This was merely put in place by Demonologists trying to categorize the Demons in an organized manner the general public could comprehend during the current time period. In reality, these titles really create nothing but

confusion especially for anyone trying to understand this today.

To understand the hierarchy, all you need to know is that Lucifer ranks above all, and everyone else falls into a tiered system of rank based on age.

#### The Seven Princes each have their own domain which they are attributed to.

**Belial** - Power

**Leviathan** - Protection

**Mammon** - Wealth

Beelzebub - Wrath

Asmodeus - Lust

**Belphegor** - Alchemy

**The 7th** – Creation

To understand the hierarchy in its entirety a picture is truly worth a thousand words. On the next page, you will find a chart with each Demon placed in their proper tier. It is essentially a family tree. Lucifer is at the top, the Seven Princes below who are his direct offspring, their children, and so on.

### THE LEGION

FAMILY TREE

#### LUCIFER