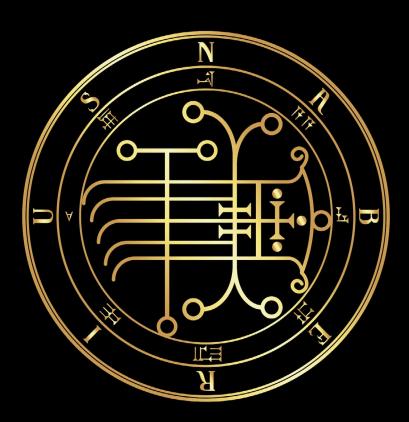

#### Hauntings

Many will wonder if working with the demonic will cause hauntings in their home or if they will be left vulnerable to possession. Both thoughts couldn't be further from the truth. The Demons we work with in this book are Royal demons which have no interest into haunting your home or possessing you. They simply do not have to since they are higher level Demons. The Demons you may hear of who do this are lower level Demons that are typically brought into a space with a quija board or vague magick that leaves one vulnerable. Lower level Demons are essentially worker Demons who are just looking for a life source to grab onto. The Royal Demons we use are more than willing to cast them back where they belong and are far more effecient than a religious house blessing, sage clearing, or an exorcism. The sigils in this book only allow in the specific spirit named and provide you protection and the ability to close that portal at any time.