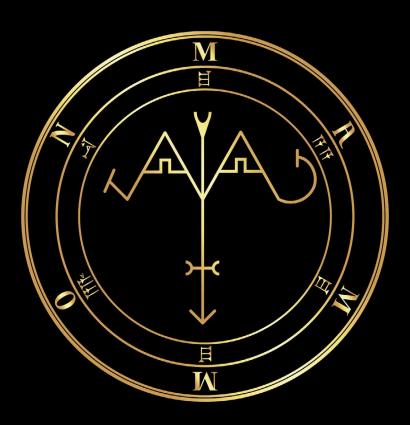

#### **Materials**

Names and Sigils of all 90 Demons

#### Instructions

- In a dark, candlelit room, sit down with your book and turn to the demonic sigil section
- Without looking at the sigil and the name of the Demon it belongs to, hover your hand slightly above sigil
- Take a few moments to notice if you sense any pull on your hand towards the sigil
- Turn the page and repeat this process until you've gone through all 90 Demons in this book
- Make a note of any Demons you feel a particular pull towards