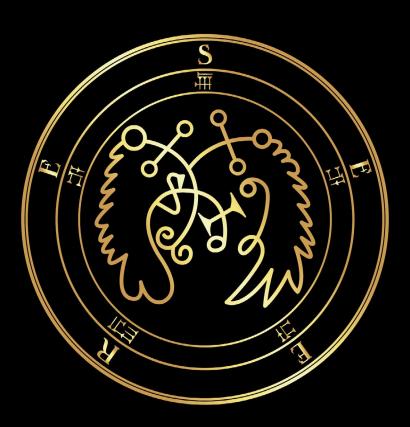

| 69. SEERE     | 241 |
|---------------|-----|
| 70. BERITH    | 243 |
| 71. CROCELL   | 245 |
| 72. AUNS      | 247 |
| 73. IPOS      | 249 |
| 74. HAAGENTI  | 251 |
| 75. CAMIO     | 253 |
| 76. PHENEX    | 255 |
| 77. ALLOCES   | 257 |
| 78. DECARABIA | 259 |
| 79. HECATE    | 261 |
| 80. SALLOS    | 263 |
| 81.VUAL       | 265 |
| 82. FORAS     | 267 |
| 83. HALPHAS   | 269 |
| 84. CIMERIES  | 271 |
| 85.VAPULA     | 273 |
| 86. DANTALION | 275 |
| 87. FURCAS    | 277 |
| 88. OSIRIS    | 279 |
| 89. SEKHMET   | 281 |
| 90. SET       | 283 |