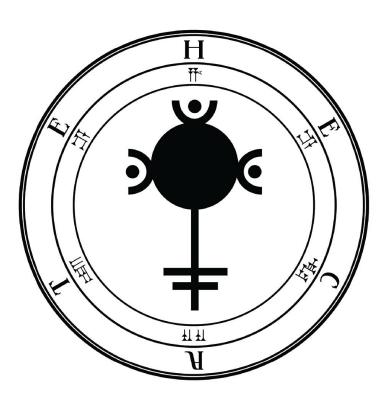

#### Before starting we recommend preparing yourself:

• Cleanse yourself and cleanse your space. Demons do not like messes, so pick up around

- the room you are wishing to contact them in
- Meditate. Demons also do not like crazy. If you are in a hysterical or highly emotional state of mind then be sure to meditate to calm yourself
- Do the Seal of the 7th. This is a protection spell located in the rituals chapter for banishing any unwanted spirits or energies so that the Demons can easily come through
- Begin with the Patron ritual of your choosing