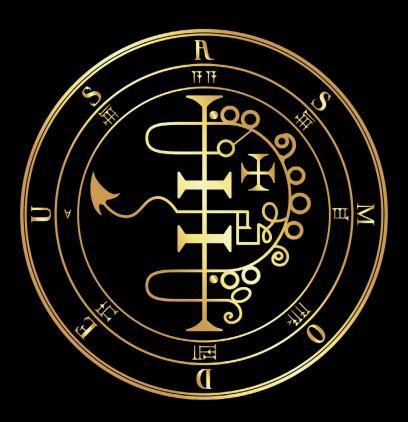

#### **Materials**

Names and Sigils of all 90 Demons

#### Instructions

- In a dark, candlelit room, sit down with your book and turn to the demonic sigil section
- Without looking at the sigil and the name of the Demon it belongs to, hover your hand slightly above sigil
- Take a few moments to notice if you sense any pull on your hand towards the sigil
- Turn the page and repeat this process until you've gone through all 90 Demons in this book
- Make a note of any Demons you feel a particular pull towards