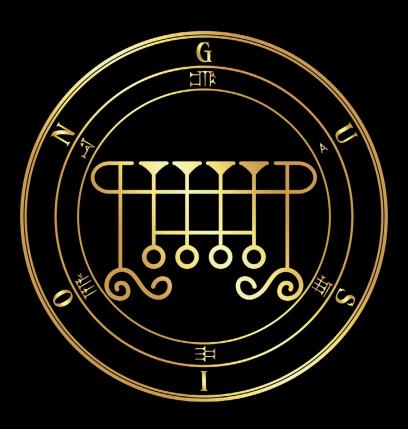

| 35. MARAX       | 173 |
|-----------------|-----|
| 36. MARCHOSIAS  | 175 |
| 37. OROBAS      | 177 |
| 38. STOLAS      | 179 |
| 39. MURMUR      | 181 |
| 40. BUER        | 183 |
| 41.VEPAR        | 185 |
| 42. DAGON       | 187 |
| 43. FORCALOR    | 189 |
| 44. CLAUNECK    | 191 |
| 45. GAMIGIN     | 193 |
| 46. ORIAS       | 195 |
| 47. PURSON      | 197 |
| 48. BATHIN      | 199 |
| 49. ANDREALPHUS | 201 |
| 50. PAN         | 203 |
| 51. ZAGAN       | 205 |
| 52. ANDROMALIUS | 207 |
| 53. GA'AP       | 209 |
| 54. MALPHAS     | 211 |
| 55. HAURUS      | 213 |
| 56. FURFUR      | 215 |
| 57. ANDRAS      | 217 |
| 58. MARBAS      | 219 |
| 59. AIM         | 221 |
| 60. SHAX        | 223 |
| 61. LILITH      | 225 |
| 62. ISIS        | 227 |
| 63. RAUM        | 229 |
| 64. AMON        | 231 |
| 65. ZEPAR       | 233 |
| 66. GREMORI     | 235 |
| 67. GUSION      | 237 |
| 68. RONOVE      | 239 |