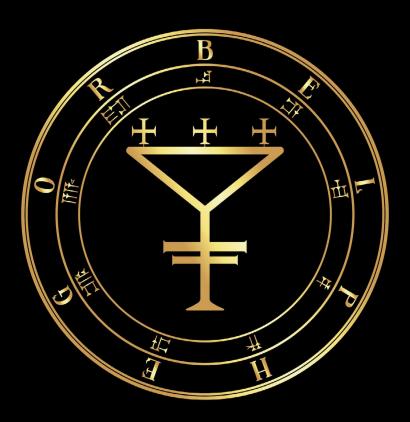

#### **Materials**

Names and Sigils of all 90 Demons

#### Instructions

- In a dark, candlelit room, sit down with your book and turn to the demonic sigil section
- Without looking at the sigil and the name of the Demon it belongs to, hover your hand slightly above sigil
- Take a few moments to notice if you sense any pull on your hand towards the sigil
- Turn the page and repeat this process until you've gone through all 90 Demons in this book
- Make a note of any Demons you feel a particular pull towards