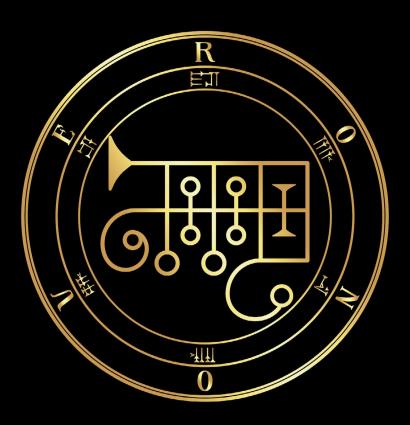

| 69. SEERE     | 241 |
|---------------|-----|
| 70. BERITH    | 243 |
| 71. CROCELL   | 245 |
| 72. AUNS      | 247 |
| 73. IPOS      | 249 |
| 74. HAAGENTI  | 251 |
| 75. CAMIO     | 253 |
| 76. PHENEX    | 255 |
| 77. ALLOCES   | 257 |
| 78. DECARABIA | 259 |
| 79. HECATE    | 261 |
| 80. SALLOS    | 263 |
| 81.VUAL       | 265 |
| 82. FORAS     | 267 |
| 83. HALPHAS   | 269 |
| 84. CIMERIES  | 271 |
| 85.VAPULA     | 273 |
| 86. DANTALION | 275 |
| 87. FURCAS    | 277 |
| 88. OSIRIS    | 279 |
| 89. SEKHMET   | 281 |
| 90. SET       | 283 |