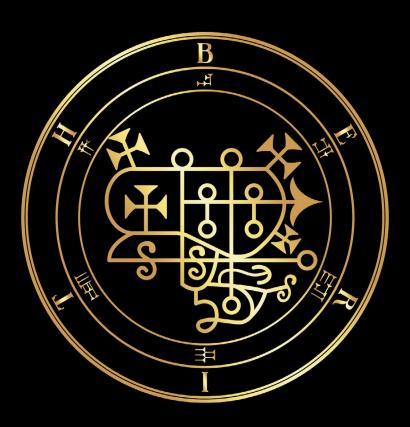

| 69. SEERE     | 241 |
|---------------|-----|
| 70. BERITH    | 243 |
| 71. CROCELL   | 245 |
| 72. AUNS      | 247 |
| 73. IPOS      | 249 |
| 74. HAAGENTI  | 251 |
| 75. CAMIO     | 253 |
| 76. PHENEX    | 255 |
| 77. ALLOCES   | 257 |
| 78. DECARABIA | 259 |
| 79. HECATE    | 261 |
| 80. SALLOS    | 263 |
| 81.VUAL       | 265 |
| 82. FORAS     | 267 |
| 83. HALPHAS   | 269 |
| 84. CIMERIES  | 271 |
| 85.VAPULA     | 273 |
| 86. DANTALION | 275 |
| 87. FURCAS    | 277 |
| 88. OSIRIS    | 279 |
| 89. SEKHMET   | 281 |
| 90. SET       | 283 |