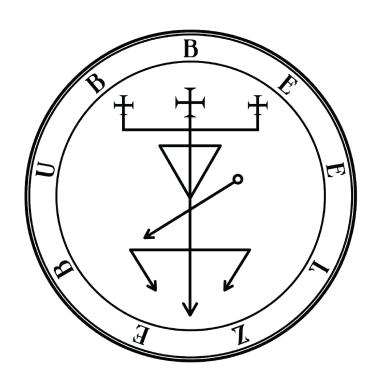

| 35. MARAX       | 173 |
|-----------------|-----|
| 36. MARCHOSIAS  | 175 |
| 37. OROBAS      | 177 |
| 38. STOLAS      | 179 |
| 39. MURMUR      | 181 |
| 40. BUER        | 183 |
| 41.VEPAR        | 185 |
| 42. DAGON       | 187 |
| 43. FORCALOR    | 189 |
| 44. CLAUNECK    | 191 |
| 45. GAMIGIN     | 193 |
| 46. ORIAS       | 195 |
| 47. PURSON      | 197 |
| 48. BATHIN      | 199 |
| 49. ANDREALPHUS | 201 |
| 50. PAN         | 203 |
| 51. ZAGAN       | 205 |
| 52. ANDROMALIUS | 207 |
| 53. GA'AP       | 209 |
| 54. MALPHAS     | 211 |
| 55. HAURUS      | 213 |
| 56. FURFUR      | 215 |
| 57. ANDRAS      | 217 |
| 58. MARBAS      | 219 |
| 59. AIM         | 221 |
| 60. SHAX        | 223 |
| 61. LILITH      | 225 |
| 62. ISIS        | 227 |
| 63. RAUM        | 229 |
| 64. AMON        | 231 |
| 65. ZEPAR       | 233 |
| 66. GREMORI     | 235 |
| 67. GUSION      | 237 |
| 68. RONOVE      | 239 |