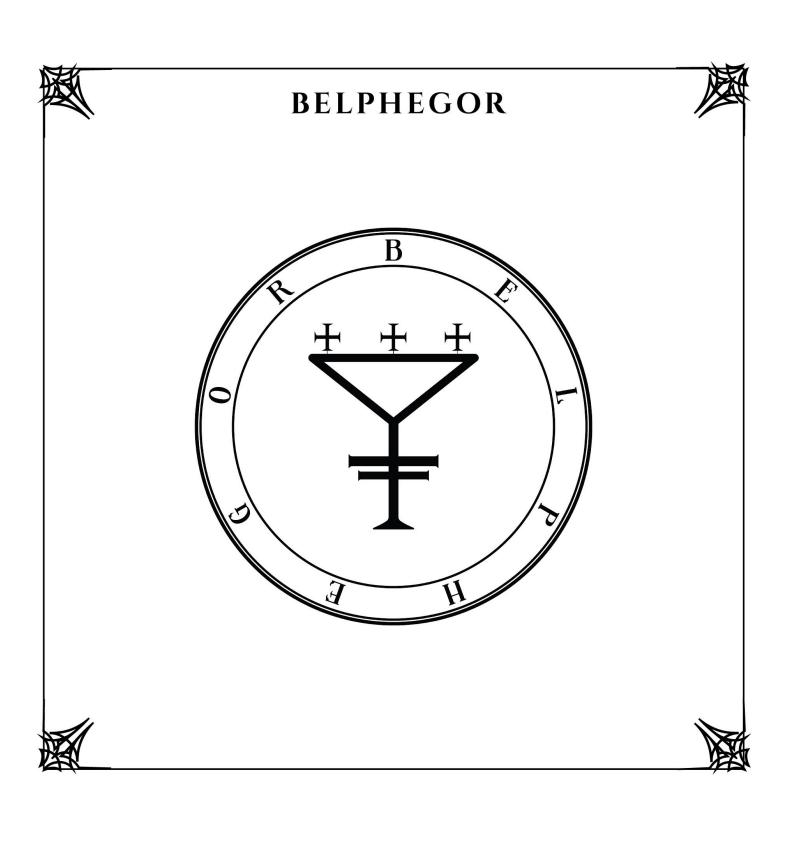

#### The 7 Levels of Hell are as follows:

- **1. Limbo** This is the least severe level of Hell. Atheists end up here as well as people who have committed suicide. It is ruled by the Prince Leviathan.
- **2. Infidelity** Reserved for committers of crimes such as adultery. Ruled by the Prince Asmodeus.
- **3. Vanity** People who are overly narcissistic, lack empathy, and live life concerned only with their self-interest end up here. Ruled by the Prince Belial.
- 4. Greed- Obsession over money, theft, or exploiting others. Ruled by Prince Mammon.
- **5. Wrath** Rape, Molestation, Murder, Physical Abuse. Ruled by the Prince Beelzebub.
- **6. Heresy** Pretending to be Lucifer, God, an Angel, Demon, or any false prophet. Ruled by the Prince Belphegor.
- **7. Crimes against the innocent** Gruesome acts committed against children or the innocent. Ruled by the 7th.